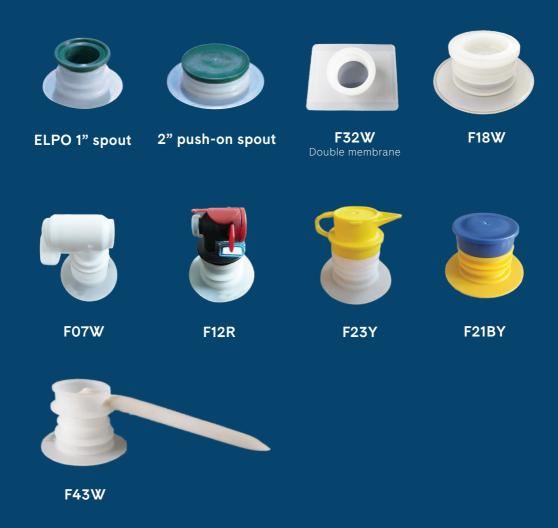

## Spouts and fitments

We offer a wide range of injection-moulded spouts and fitments that cater to both aseptic and non-aseptic fillers, ensuring they meet specific application requirements.

Our selection includes a variety of fitments and spout options available in sizes of 1,2, or 3", with an option of multiple fitments to be applied to each bag. One-inch spouts are recommended for juices, concentrates, paste, and pulp. Two and three-inch spouts are recommended for quality retention of diced products as well as for high-speed filling. Additionally, our easy open screw caps solution is ideal for the foodservice and consumer market.