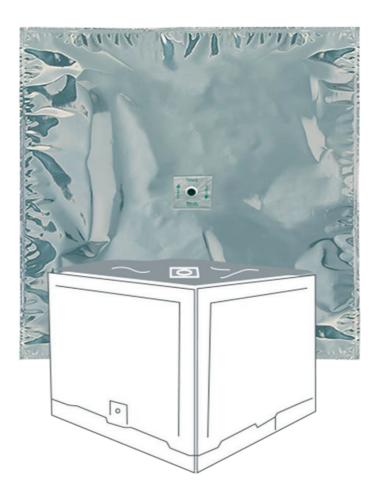

## From 1000 up to 1500 Litres

Large bags are available in the sizes for most regular IBC containers available in the market (such as plastic, metal or polypropylene containers).

The range encompasses bags with different types of spouts, from 1" to 3", suitable for the main aseptic filler brands. Bags with drain spouts and aseptic discharge valves can be supplied on request.

These bags are available in all sizes, both in Aseptic & Non-Aseptic variations.