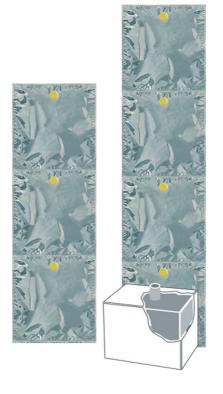

# From 3 to 50 Litres – Single & webbed bags

A complete range of bags for bag-in-box, available from 3 to 50-litre sizes. Suitable for efficient filling and dispensing of fresh, ESL (extended shelf life) and aseptic liquid food and non-food products.

Bags are available in different barrier choices and with several fitment types, ideal for catering, food service and retail distribution.