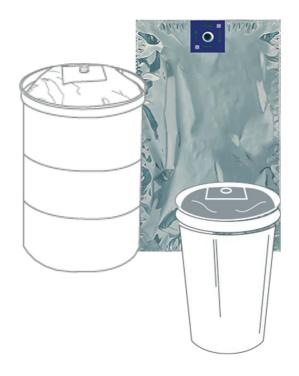

#### 220 Litres

220 litre multilayer bags are available in standard sizes for cylindrical or conical drums.

The range encompasses bags with different types of spouts, from 1" to 3", for the most common aseptic filler machines in the market. Bags with drain spouts can be supplied on request.